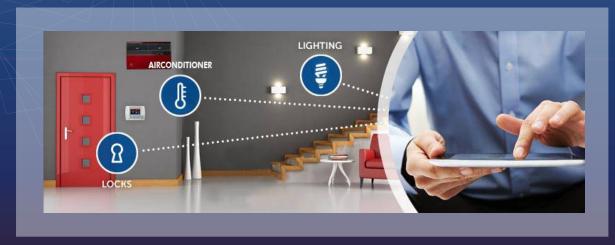

## **Lighting and Locks Control**

The system is designed to be extremely simple and, once the customer's or user's telephone numbers are programmed into the system, will enable up to 8 authorized users to switch the lights or lock on or off, as and when necessary. Thus, no matter where the user is located in the world he can control his lights or locks.

#### Convenient and time saving

Use idle time wasted waiting in traffic and the like to switch your lights on at home lock up or unlock your premises when you need to, regardless of your location.

#### Generates energy savings

Switch your lights on or off, when you need to, regardless of your location.