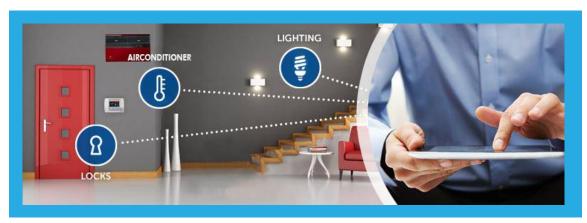

## **Lighting and Locks Control**

The system is designed to be extremely simple and, once the customer's or user's telephone numbers are programmed into the system, will enable up to 8 authorized users to switch the lights or lock on or off, as and when necessary. Thus, no matter where the user is located in the world he can control his lights or locks.

#### Convenient and time saving

Use idle time wasted waiting in traffic and the like to switch your lights on at home lock up or unlock your premises when you need to, regardless of your location.

#### Generates energy savings

Switch your lights on or off, when you need to, regardless of your location.