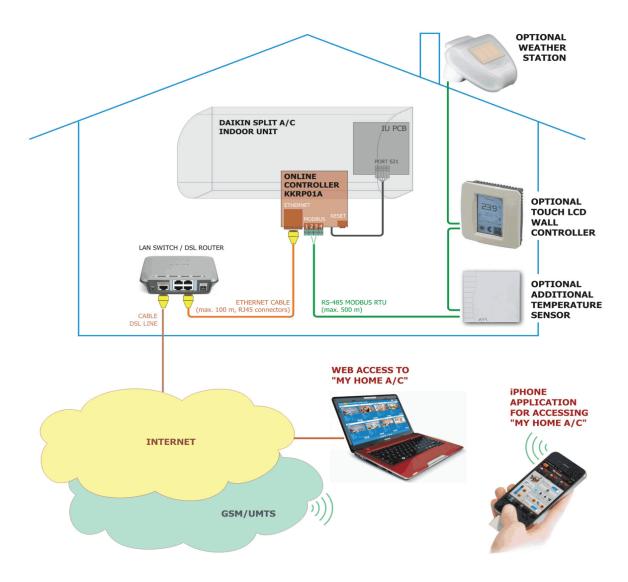

#### **Air Conditioner Controller**

The system is designed to be extremely simple and, once the customer's or user's telephone numbers are programmed into the system, will enable up to 8 authorized users to switch their air conditioner on or off, as and when necessary. Thus, no matter where the user is located in the world, he can control his air conditioner.