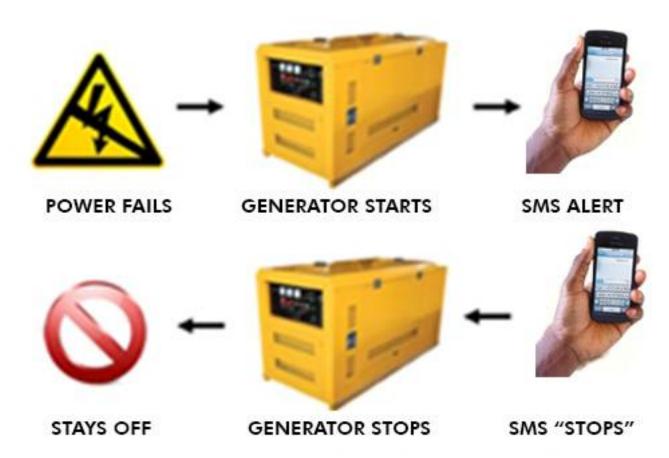

This system offers an integrated SMS alert and remote control system. This unit can be integrated into any diesel generator in the generator range and allows the generator to be monitored and controlled.

The unit is mounted inside the generator housing and runs on the generator's battery. When the generator is in automatic mode it will start-up when the power fails and in doing so sends an SMS to up to 8 predetermined phone numbers.